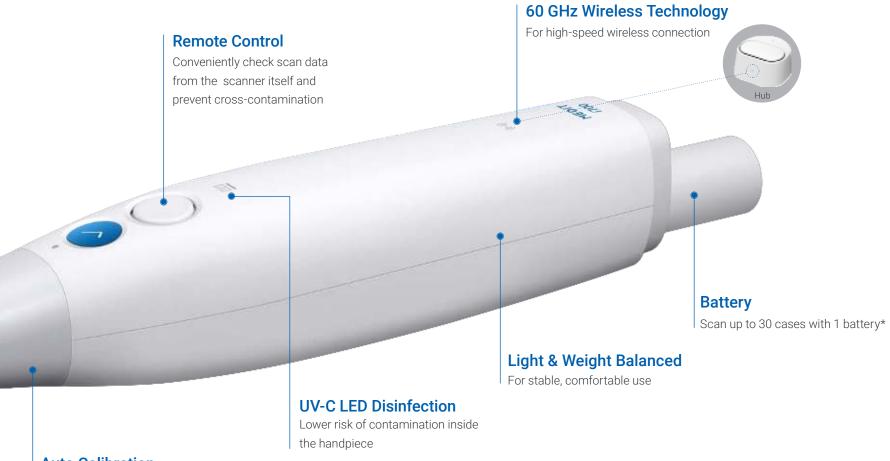

#### **No More Wires**

Free from wires, scanning is comfortable at any angle. Scan proximal areas effortlessly without constraints in movement.

#### **Fast, Accurate. Connected**

Scanning speed of up to 70 FPS\*. You can experience the amazingly smooth and fast scanning performance of Medit's best-selling model. Enjoy the fast speed of the *i*700 wirelessly, flawlessly.

#### **Supercharged Yet Light**

Outstanding weight balance even with a battery attached for added comfort.

#### Powerful Hardware Meets Versatile Software

Optimized for convenience. Not only from hardware aspects, but also software. *i*700 wireless, packed with the latest of MEDIT technology.

\*Frames per second: number of frames of scanning data per second

#### Wider Scan Area

Enlarged scanning window captures large areas at once while maintaining the small size of the scanner head

#### **Auto Calibration**

Automatic tool makes calibration a breeze

When the scanner's cable disappears, so do restrictions to scan movements. Strengthened impact resistance minimizes damage from accidental drops. Weight balanced design of the *i*700 wireless provides a stable, comfortable scanning experience.