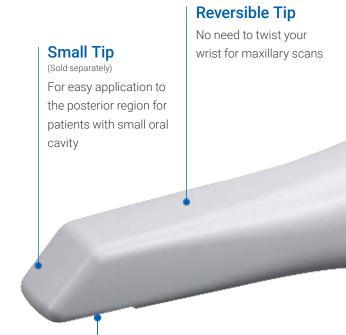

#### Wider Scan Area

Enlarged scanning window captures large areas at once while maintaining the small size of the scanner head