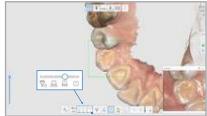

#### **Smart Color Filtering**

Automatically filters registered colors, such as the color of medical gloves, during scanning.