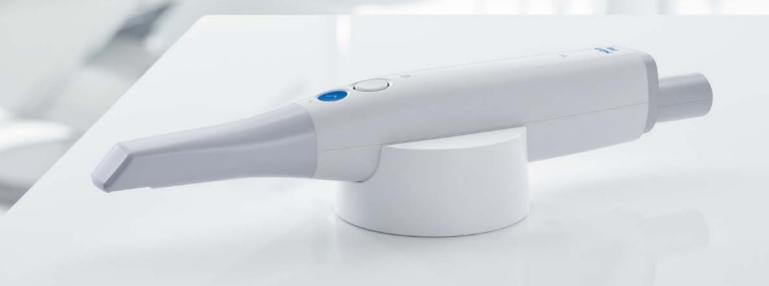

# Beyond i700's Proven Tech

Still the same **super fast**, **light**, and **accurate** *i***700**. But now **wireless**.

#### **No More Wires**

Free from wires, scanning is comfortable at any angle. Scan proximal areas effortlessly without constraints in movement.

#### **Supercharged Yet Light**

Outstanding weight balance even with a battery attached for added comfort.

#### **Auto Calibration**

Automatic tool makes calibration a breeze

When the scanner's cable disappears, so do restrictions to scan movements. Strengthened impact resistance minimizes damage from accidental drops. Weight balanced design of the *i*700 wireless provides a stable, comfortable scanning experience.