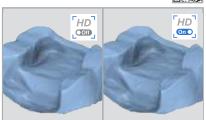

#### **HD Mode**

Get a sharper scan image in the margin area with the upgraded HD Mode.