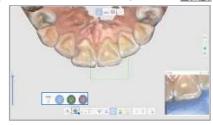

#### **HD Mode**

Get a sharper scan image in the margin area with the upgraded HD Mode.