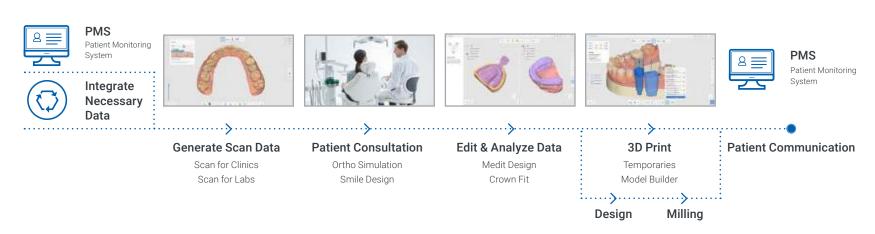

# **Medit Link**

Begin your clinic's data management with Medit Link.

You can create and manage scan data matched with patient information in the electronic chart program and link them with treatment solutions of various workflows. The various apps of the Medit Link App Box help provide higher standard consultation that is easier to understand for patients.

# Digital Dentistry with Medit Link & Medit Apps

Digitize Your Treatment with Medit Link

# **Use Your Scan Data for Much More**

Scan data created with the Medit i700 wireless can be linked to the workflow of various solution providers via Medit Link. The data can also be used with any software that can open standard 3D formats such as STL, PLY, and OBJ. And the wide utilization of our open system is expanding as we speak.

#### What you can do in Medit Link:

Clear aligners | Crown and bridges | Implant-supported restorations | Full and partial dentures Orthodontics | Implant surgical guides | Sleep apnea devices Dental models | 3D printing...

#### **Medit Apps**

Medit Apps quickly introduce digital workflows using scan data and help you to utilize them in a diverse range of cases. You can analyze data, create restorations and models, and communicate with your patients in the simplest way. With Medit Apps, a lot more can be done on the chairside like designing sprints, temporaries, bridges, and so on! By the way, you don't need to have a Medit scanner or pay a huge annual fee to join the Medit Ecosystem. Feel literally free to enjoy digital dentistry with Medit Apps.