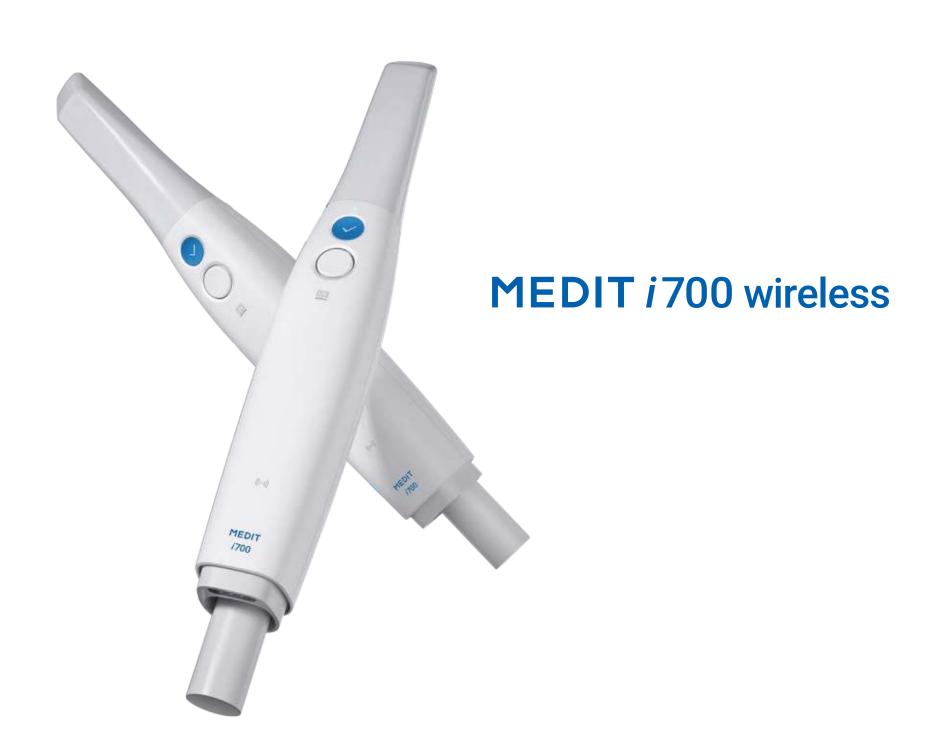

# Beyond i700's Proven Tech

Still the same **super fast**, **light**, and **accurate** *i***700**. But now **wireless**.

#### **No More Wires**

Free from wires, scanning is comfortable at any angle. Scan proximal areas effortlessly without constraints in movement.

#### **Supercharged Yet Light**

Outstanding weight balance even with a battery attached for added comfort.