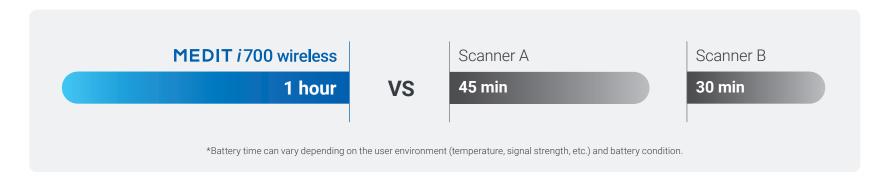

# The Best Battery Life Ever

# 1 hour of continuous scanning, up to 8 hours in standby mode

# All-Day-Scan-with-Single-Battery. Scan all day without worrying about charging.

Maxillary + Mandibular + Occlusion

Total scan time of

2 mins\*

Scan up to **30 cases** with 1 battery

Up to **90 cases** using 3 included batteries