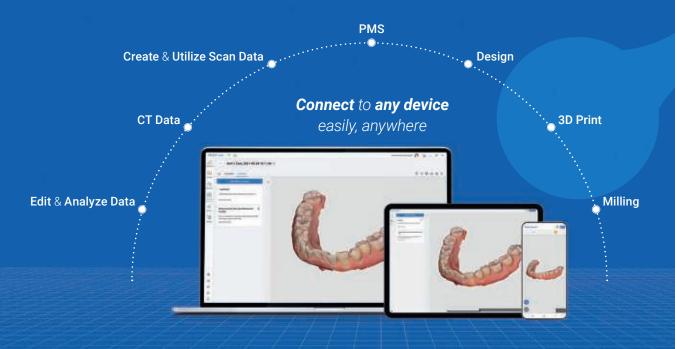

# **Medit Link**

Begin your clinic's data management with Medit Link.

You can create and manage scan data matched with patient information in the electronic chart program and link them with treatment solutions of various workflows. The various apps of the Medit Link App Box help provide higher standard consultation that is easier to understand for patients.

Medit Link's cloud storage encrypts and stores data for reliable protection against virus and ransomware attacks. It also enables data sharing and real-time communication between dentists, patients, and lab technicians anytime, anywhere on a PC, a tablet, or any mobile device with an internet connection.

# **Use Your Scan Data for Much More**

Scan data created with the Medit i700 wireless can be linked to the workflow of various solution providers via Medit Link. The data can also be used with any software that can open standard 3D formats such as STL, PLY, and OBJ. And the wide utilization of our open system is expanding as we speak.