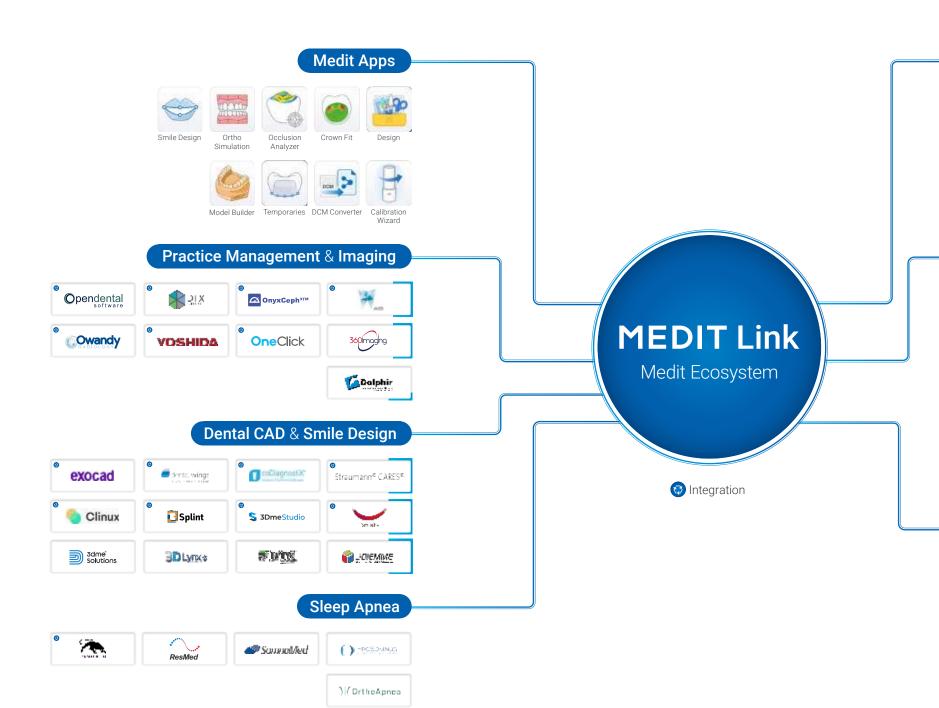

# **Medit Link**

Begin your clinic's data management with Medit Link.

You can create and manage scan data matched with patient information in the electronic chart program and link them with treatment solutions of various workflows. The various apps of the Medit Link App Box help provide higher standard consultation that is easier to understand for patients.

# Digital Dentistry with Medit Link & Medit Apps

Digitize Your Treatment with Medit Link

# **Use Your Scan Data for Much More**

Scan data created with the Medit i700 wireless can be linked to the workflow of various solution providers via Medit Link. The data can also be used with any software that can open standard 3D formats such as STL, PLY, and OBJ. And the wide utilization of our open system is expanding as we speak.

#### What you can do in Medit Link:

Clear aligners | Crown and bridges | Implant-supported restorations | Full and partial dentures Orthodontics | Implant surgical guides | Sleep apnea devices Dental models | 3D printing...

#### **Medit Apps**

Medit Apps quickly introduce digital workflows using scan data and help you to utilize them in a diverse range of cases. You can analyze data, create restorations and models, and communicate with your patients in the simplest way. With Medit Apps, a lot more can be done on the chairside like designing sprints, temporaries, bridges, and so on! By the way, you don't need to have a Medit scanner or pay a huge annual fee to join the Medit Ecosystem. Feel literally free to enjoy digital dentistry with Medit Apps.

#### **3D Printers**

#### Others

...and more!