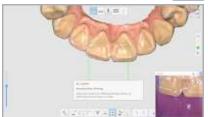

#### Smart Shade Guide

Automatically distinguishes and suggests the best matching shade from scan data.